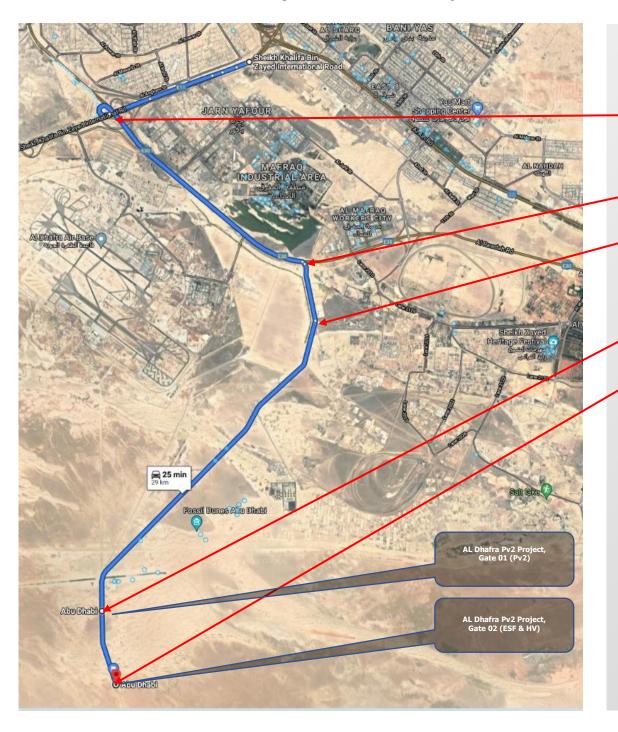

## AL Dhafra Pv2 Project Location Map (Direction from Sheik Khalifa Bin Zayed Internation Road(E11 North))

- Head southwest on Sheikh Khalifa Bin Zayed International Rd/Sheikh Maktoum Bin Rashed Rd/Shk. Khalifa Bin Zayed Al Nahyan Int'l Rd/E11
- Keep right to take the truck road Exit (Abu Dhabi Al Ain Truck Rd/Al Rawdah Rd/E30), Merge in the truck road
- After the planted trees for Al Dhafra Air Base on your right finished Take the exit toward Lane 2004,

• Slight right and keep right onto Lane 2006

- Continue straight for 13 KM till you find the Project gate on the right: AL Dhafra Pv2 Project, Gate 01 (PV2) will be on the right
- AL Dhafra Pv2 Project, Gate 02 (ESF & HV), will be on the right.